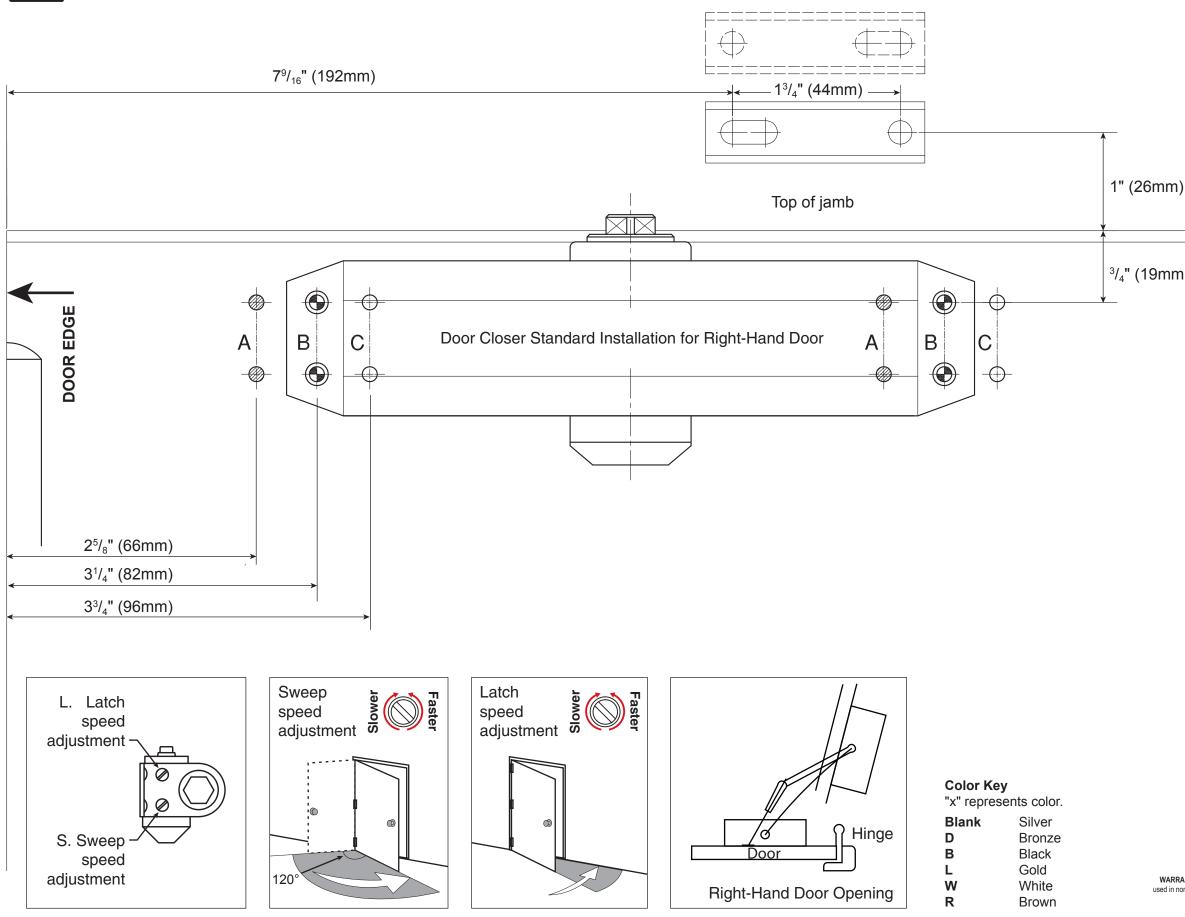

## **INSTALLATION TEMPLATE FOR ENFORCER DOOR CLOSER**

| Parts List:               |
|---------------------------|
| 1x Arm axle screw (M6*10) |
| 4x Philips head wood      |
| screw (ST5.5*30)          |
| 2x Philips head wood      |
| screw (ST5.5*20)          |
| 4x Philips head machine   |
| screw (M5*25)             |
| 2x Philips head machine   |
| screw (M5*15)             |
| 1x Axle cover cap         |
| 1x Closer body            |
| 1x Closer arm             |

1" (26mm) **TOP OF JAMB** 

Note: Choose a mounting location ("A", "B", or "C") based on the width and weight of the door. Generally, smaller/lighter doors are mounted using "A" or "B", while larger/heavier doors are mounted using "B" or "C".

| Location | Door Weight |
|----------|-------------|
| А        | Light Door  |
| В        | Medium Door |
| С        | Heavy Door  |

## Model: SD-C131-SQ/x For Right-Hand Door

WARRANTY: This SECO-LARM product is warranted against defects in material and workmanship while used in normal service for a period of five (5) years from the date of sale to the original consumer customer. MT\_SD-C131-SQx\_240304.ai