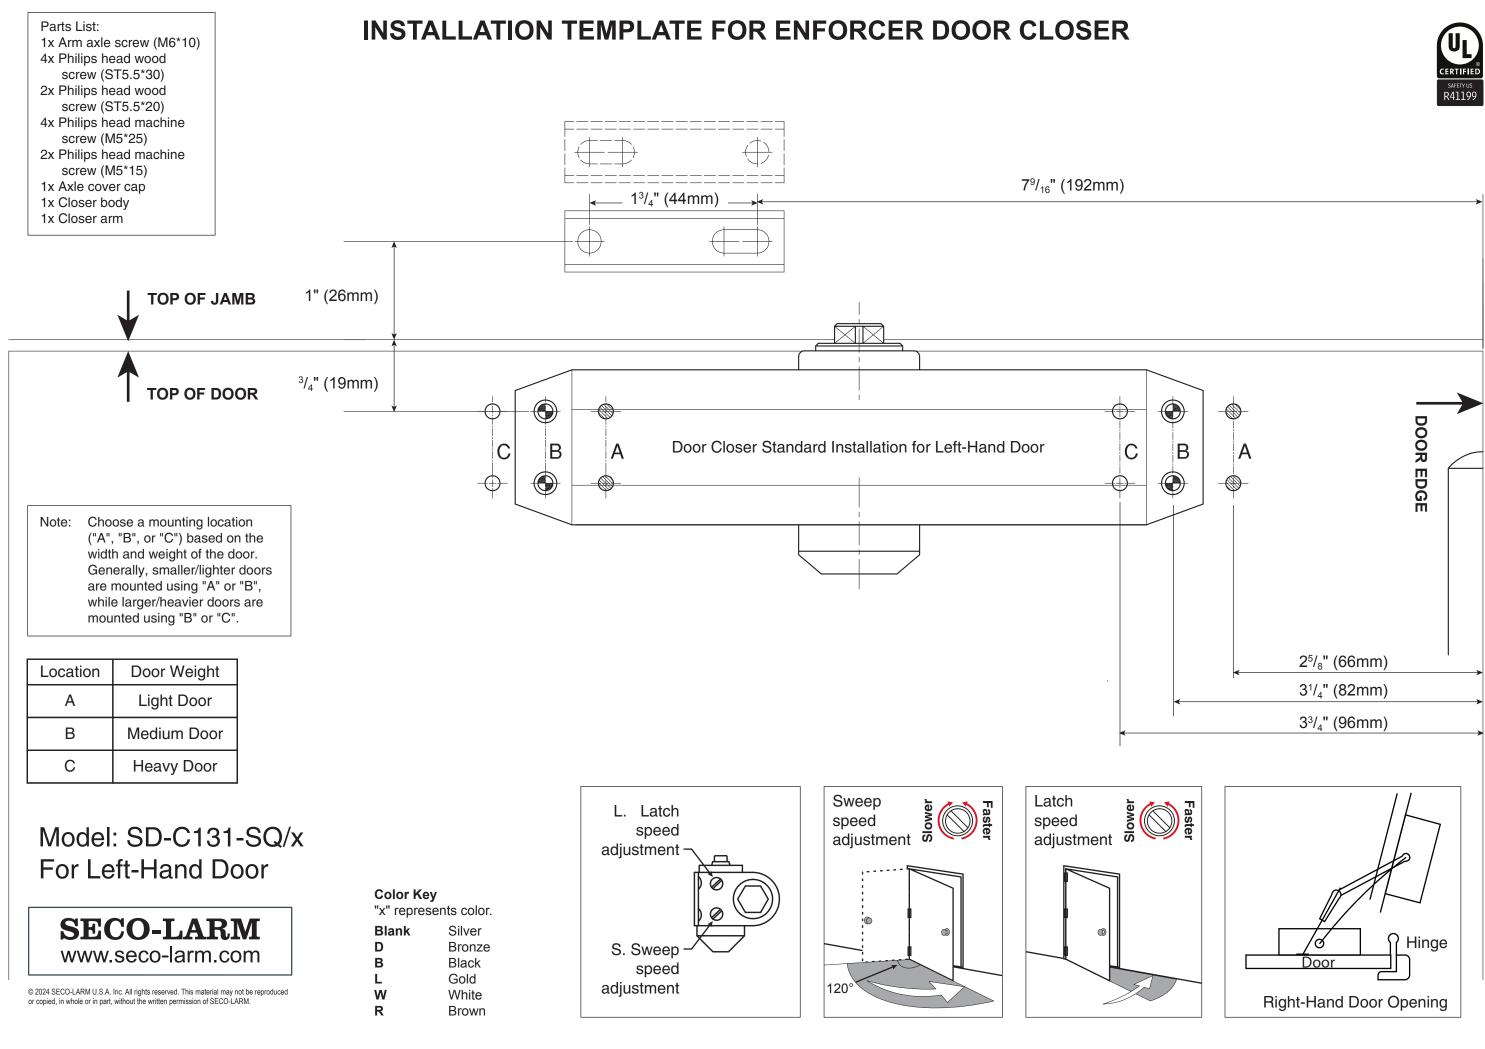

## **INSTALLATION TEMPLATE FOR ENFORCER DOOR CLOSER**

| Parts List:               |
|---------------------------|
| 1x Arm axle screw (M6*10) |
| 4x Philips head wood      |
| screw (ST5.5*30)          |
| 2x Philips head wood      |
| screw (ST5.5*20)          |
| 4x Philips head machine   |
| screw (M5*25)             |
| 2x Philips head machine   |
| screw (M5*15)             |
| 1x Axle cover cap         |
| 1x Closer body            |
| 1x Closer arm             |

1" (26mm) **TOP OF JAMB** 

Note: Choose a mounting location ("A", "B", or "C") based on the width and weight of the door. Generally, smaller/lighter doors are mounted using "A" or "B", while larger/heavier doors are mounted using "B" or "C".

| Location | Door Weight |
|----------|-------------|
| А        | Light Door  |
| В        | Medium Door |
| С        | Heavy Door  |

## Model: SD-C131-SQ/x For Right-Hand Door

WARRANTY: This SECO-LARM product is warranted against defects in material and workmanship while used in normal service for a period of five (5) years from the date of sale to the original consumer customer. MT\_SD-C131-SQx\_240304.ai