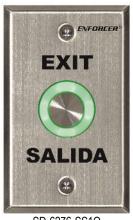

# **Outdoor Piezoelectric Request-to-Exit Plates**

Please read the manual carefully before beginning installation

SD-6276-SS1Q Single-gang plate, "EXIT/ SALIDA"

SD-6276-SSVQ\* Single-gang plate, Manual override

SD-6276-SS1Q

SD-6276-SSVQ\*