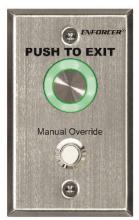

# **Outdoor Piezoelectric Request-to-Exit Plates**

Please read the manual carefully before beginning installation

SD-6276-SS1Q Single-gang plate, "EXIT/ SALIDA"

SD-6276-SSVQ\* Single-gang plate, Manual override

SD-6276-SS1Q

SD-6276-SSVQ\*