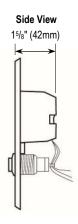

|
|                       | Active                            | Green                 |
| Output time           |                                   | 1~30s, Toggle         |
| IP rating             |                                   | IP65, Weatherproof    |
| Operating temperature |                                   | 32°~158° F (0°~70° C) |
| Plate material        |                                   | Stainless steel       |
| Weight                | Single-Gang                       | 3.5-oz (99g)          |
|                       | Single-Gang w/<br>manual override | 4-oz (113g)           |
|                       | Slimline                          | 2.6-oz (74g)          |
|                       | Slimline w/ manual override       | 3.1-oz (88g)          |

#### **Dimensions**





### SECO-LARM® U.S.A., Inc.

16842 Millikan Avenue, Irvine, CA 92606

Phone: (949) 261-2999 | (800) 662-0800 Fax: (949) 261-7326 Website: www.seco-larm.com Email: sales@seco-larm.com



Copyright © 2023 SECO-LARM U.S.A, Inc. All rights reserved. All trademarks are the property of SECO-LARM U.S.A., Inc. or their respective owners. The SECO-LARM policy is one of continual development. For that reason, SECO-LARM reserves the right to change prices and specifications without notice. SECO-LARM is not responsible for misprints.