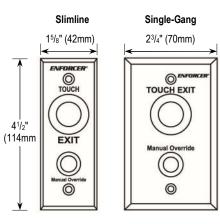

|
|                       | Active                            | Green                 |
| Output time           |                                   | 1~30s, Toggle         |
| IP rating             |                                   | IP65, Weatherproof    |
| Operating temperature |                                   | 32°~158° F (0°~70° C) |
| Plate material        |                                   | Stainless steel       |
| Weight                | Single-Gang                       | 3.5-oz (99g)          |
|                       | Single-Gang w/<br>manual override | 4-oz (113g)           |
|                       | Slimline                          | 2.6-oz (74g)          |
|                       | Slimline w/ manual override       | 3.1-oz (88g)          |

#### **Dimensions**





### SECO-LARM® U.S.A., Inc.

16842 Millikan Avenue, Irvine, CA 92606

Phone: (949) 261-2999 | (800) 662-0800 Fax: (949) 261-7326 Website: www.seco-larm.com Email: sales@seco-larm.com



Copyright © 2023 SECO-LARM U.S.A, Inc. All rights reserved. All trademarks are the property of SECO-LARM U.S.A., Inc. or their respective owners. The SECO-LARM policy is one of continual development. For that reason, SECO-LARM reserves the right to change prices and specifications without notice. SECO-LARM is not responsible for misprints.