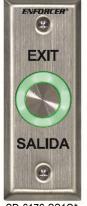

# **Outdoor Piezoelectric Request-to-Exit Plates**

Please read the manual carefully before beginning installation

SD-6276-SS1Q Single-gang plate, "EXIT/ SALIDA"

SD-6276-SSVQ\* Single-gang plate, Manual override

SD-6176-SS1Q\* Slimline plate, "EXIT/ SALIDA"







### **Features**

- ETL, Conforms to UL Std. 294\*
- Piezoelectric request-to-exit plates for indoor or outdoor use (IP65)
- No moving parts for heavy duty use
- LED ring around button changes from green to red or red to green when the button is pressed
- Timed or toggle output
- SD-6276-SSVQ includes a separate manual override button for use in case of a power failure to the request-to-exit plate
- Relay rated 2.5A@24VDC with two individually programmable outputs (NO/NC)



SD-6276-SS1Q



SD-6276-SSVQ\*

## **Specifications**

| Operating voltage     |                                   | 12~24VDC              |
|-----------------------|-----------------------------------|-----------------------|
| Contact rating        |                                   | 2.5A@24 VAC/VDC       |
|