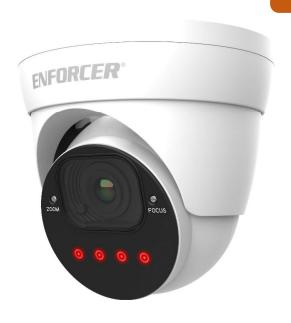

# HD 2MP 2.8~12 mm Varifocal Turret Camera

# **EV-Y2251-AMWQ** 2.8~12 mm Lens

The ENFORCER HD 2MP Varifocal Turret Camera offers highresolution video and advanced technology in a compact and accessible package. With Digital Noise Reduction (3DNR) and Day/Night (ICR) capabilities, the camera provides excellent picture quality.

#### **Features**

- 1/2 8" 2MP CMOS Sensor
- 1080p Resolution (1920x1080)
- 2.8~12 mm Varifocal lens
- TVI, CVI, AHD, CVBS (Analog)
- Digital Wide Dynamic Range (D-WDR)
- 3D Digital Noise Reduction (3DNR)
- True Day & Night Function with ICR Module
- IR Range 115' (35m)
- Operating temperature: -40°~131° F (-40°~55° C)
- Rugged weatherproof construction (IP66)
- · Heavy-duty vandal-resistant design
- Cables concealed in bracket to prevent tampering
- 12VDC