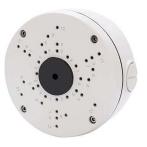

m Lens

The ENFORCER HD 2MP Varifocal Turret Camera offers highresolution video and advanced technology in a compact and accessible package. With Digital Noise Reduction (3DNR) and Day/Night (ICR) capabilities, the camera provides excellent picture quality.

#### **Features**

- 1/2 8" 2MP CMOS Sensor
- 1080p Resolution (1920x1080)
- 2.8~12 mm Varifocal lens
- TVI, CVI, AHD, CVBS (Analog)
- Digital Wide Dynamic Range (D-WDR)
- 3D Digital Noise Reduction (3DNR)
- True Day & Night Function with ICR Module
- IR Range 115' (35m)
- Operating temperature: -40°~131° F (-40°~55° C)
- Rugged weatherproof construction (IP66)
- · Heavy-duty vandal-resistant design
- Cables concealed in bracket to prevent tampering
- 12VDC











#### **Dimensions**



#### **Accessories**

#### **Junction Box**



**EV-STWQ** 

## SECO-LARM® U.S.A., Inc.

16842 Millikan Avenue, Irvine, CA 92606

**Phone:** (949) 261-2999 | (800) 662-0800 **Fax:** (949) 261-7326 **Website:** www.seco-larm.com **Email:** sales@seco-larm.com



## Camera

| Image sensor            | <sup>1</sup> / <sub>2.8</sub> " 2MP CMOS           |
|-------------------------|----------------------------------------------------|
| Effective pixels        | 1920(H)x1080(V)                                    |
| Formats                 | TVI (Default) / CVI / AHD / Analog (CVBS)          |
| OSD (On-screen display) | Yes                                                |
| S/N ratio               | 35db                                               |
| Minimum illumination    | Color: 0.02Lux at F1.6 (AGC on)<br>0Lux with IR on |
| IR