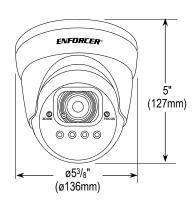

#### **Dimensions**

# Construction

| Casting    | Metal                                   |
|------------|-----------------------------------------|
| Dimensions | ø5 <sup>3</sup> /8"x5"<br>(ø136x127 mm) |
| Weight     | 1-lb 12-oz (800g)                       |