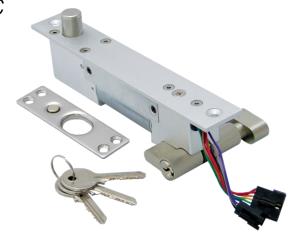

## Fail-secure Electric Deadbolt

SD-997A-GBQ

Fail-Secure, 12/24 VDC

SECO-LARM Electric Deadbolts are designed for hollow metal door frames. They are not recommended for wooden door frames. However, the door can be wood or metal.

## Features:

- Adds concealed deadbolt security to most wood or hollow metal doors, with the convenience of electrical operation
- Incorporates manual lock/unlock cylinder to operate the SD-997A-GBQ if power is lost (turn lock knob from inside protected premises and/or use key from outside protected premises)
- Stainless steel bolt, 5/8" diameter, 5/8" throw
- Fail-secure operation (locks if power is lost)
- Magnetic switch senses door position for positive locking
- Includes control wire which allows for releasing without cutting unit's power
- Attempts to relock multiple times if the door is not closed properly to prevent the solenoid from burning out. Once door closed properly will automatically lock
- Over-current protection 1.5A
- Door open/close monitor (NO/C/NC)
- Adjustable door lock delay timer (0,3,5, or 9 seconds)
- Use with an optional digital keypad for high security without a key. Easily connects to SECO-LARM Digital Keypads
- Suitable for office-type applications
- · Shallow design for use with most metal door jambs
- Multi-directional horizontal or vertical mounting
- · Powered by a solenoid
- Stainless steel for strength and long life
- Plug: Special conic cavity stainless steel (thickness 1.5mm~1.8mm)

## **Specifications:**

| Model                  |           | SD-997A-GBQ                     |
|------------------------|-----------|---------------------------------|
| Operation              |           | Fail-secure                     |
| Current<br>draw        | Standby   | 330mA@12VDC/205mA@24VDC         |
|                        | Activated | 880mA@12VDC/470mA@24VDC         |
| Status sensor          |           | SPDT, 250mA @ 12VDC (NO/NC/COM) |
| Operating voltage      |           | 12/24 VDC                       |
| Adjustable delay timer |           | 0, 3, 5, 9 seconds              |
| Weight                 |           | 2-lb 5-oz (1kg)                 |