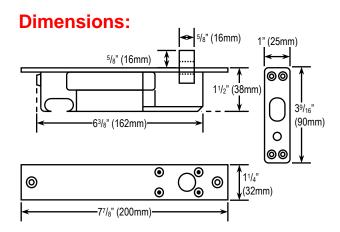

## **Specifications:**

| Model                  |           | SD-997A-GBQ                     |
|------------------------|-----------|---------------------------------|
| Operation              |           | Fail-secure                     |
| Current<br>draw        | Standby   | 330mA@12VDC/205mA@24VDC         |
|                        | Activated | 880mA@12VDC/470mA@24VDC         |
| Status sensor          |           | SPDT, 250mA @ 12VDC (NO/NC/COM) |
| Operating voltage      |           | 12/24 VDC                       |
| Adjustable delay timer |           | 0, 3, 5, 9 seconds              |
| Weight                 |           | 2-lb 5-oz (1kg)                 |