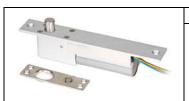

## SD-997B-1SQ

The SD-997B-1SQ adds deadbolt security to cabinet doors or drawers with the convenience of electrical operation. Its miniature size and surface-mount design allows it to be added to almost any location. Fail-safe operation unlocks the unit when power is lost. Door status monitoring is also available to tie into a control system.