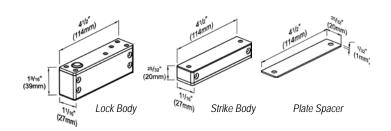

Use with an optional digital keypad for high security without a key
- Powered by a solenoid

# **Specifications:**

| Model                       |         | SD-997B-1SQ           |
|-----------------------------|---------|-----------------------|
| Operation                   |         | Fail-safe             |
| Operation voltage           |         | 12VDC                 |
| Current draw                | Standby | 237mA@12VDC max.      |
|                             | Active  | 650mA@12VDC max.      |
| Status sensor               |         | 250mA@30VDC (NC/COM)  |
| Adjustable lock delay timer |         | 0/3 s (default)       |
| Operating temperature       |         | 32°~158° F (0°~70° C) |
| Weight                      |         | 1-lb, 2.5-oz (450g)   |

#### **Dimensions:**



# **Wiring Diagram:**



## Also Available from SECO-LARM®:



#### SD-997B-GBQ

Fail-safe (N.C.) Electric Deadbolt. 12/24 VDC Operation.



#### SD-997A-DQ

Fail-secure (N.O.) Electric Deadbolt. Incorporates manual lock/unlock cylinder to operate the SD-997A-DQ if power is lost.

### SECO-LARM® U.S.A., Inc.

16842 Millikan Avenue, Irvine, CA 92606

Phone: (949) 261-2999 | (800) 662-0800 Fax: (949) 261-7326

Website: www.seco-larm.com Email: sales@seco-larm.com