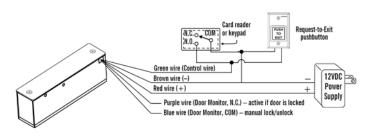

ital keypad for high security without a key
- Powered by a solenoid

# **Specifications:**

| Model                       |         | SD-997B-1SQ           |
|-----------------------------|---------|-----------------------|
| Operation                   |         | Fail-safe             |
| Operation voltage           |         | 12VDC                 |
| Current draw                | Standby | 237mA@12VDC max.      |
|                             | Active  | 650mA@12VDC max.      |
| Status sensor               |         | 250mA@30VDC (NC/COM)  |
| Adjustable lock delay timer |         | 0/3 s (default)       |
| Operating temperature       |         | 32°~158° F (0°~70° C) |
| Weight                      |         | 1-lb, 2.5-oz (450g)   |

#### **Dimensions:**



# **Wiring Diagram:**



## Also Available from SECO-LARM®:



#### SD-997B-GBQ

Fail-safe (N.C.) Electric Deadbolt. 12/24 VDC Operation.



#### SD-997A-DQ

Fail-secure (N.O.) Electric Deadbolt. Incorporates manual lock/unlock cylinder to operate the SD-997A-DQ if power is lost.

### SECO-LARM® U.S.A., Inc.

16842 Millikan Avenue, Irvine, CA 92606

Phone: (949) 261-2999 | (800) 662-0800 Fax: (949) 261-7326

Website: www.seco-larm.com Email: sales@seco-larm.com