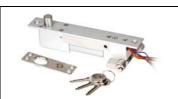

#### SD-997A-DQ

Fail-secure (N.O.) Electric Deadbolt. Incorporates manual lock/unlock cylinder to operate the SD-997A-DQ if power is lost.