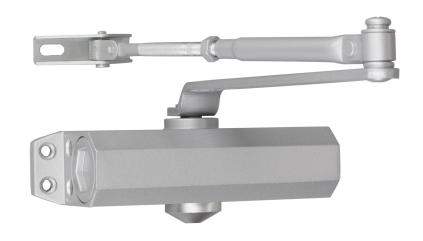

# Surface-Type Door Closer

## **SD-C131-SQ**

#### Features:

- Reversible non-handed design
- Fits metal or wood doors up to 36" (91cm) wide
- Door weight up to 140-lb (65kg), size 3
- Two independent valve adjustments for easy setting of sweep and latch speed
- Anodized aluminum body
- Silver finish
- Forged steel arms
- Includes hardware