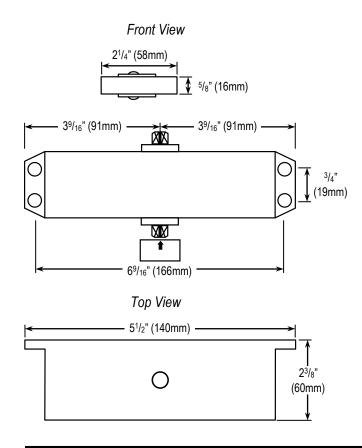

#### **Dimensions:**

Phone: (949) 261-2999 | (800) 662-0800 Fax: (949) 261-7326

SECO-LARM® U.S.A., Inc.

16842 Millikan Avenue, Irvine, CA 92606

### **Specifications:**

| Model       | SD-C131-SQ            |
|-------------|-----------------------|
| Door width  | Up to 36" (91cm) wide |
| Door weight | Up to 140-lb (65kg)   |
| Door type   | Metal or wood         |
| Hand        | Non-handed            |
| Body        | Anodized aluminum     |
| Arm         | Forged steel          |