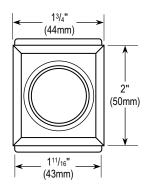

#### **Specifications:**

| tage      | 12~24 VDC                                                      |
|-----------|----------------------------------------------------------------|
| (max.)    | 120mA@12VDC                                                    |
|           | Form C dry contact, NO/NC/COM, 3A@24VDC                        |
|           | Quick-connect, screwless terminal block                        |
| ie        | 10mS                                                           |
|           | Adjustable, 0.5~30s, toggle, or as long as sensor is triggered |
| е         | Adjustable, 23/8"~8" (6~20cm)                                  |
| dicator   | Selectable red/green or green/red*                             |
| Relay     | 500,000 cycles                                                 |
| Sensor    | 100,000 hours                                                  |
| l         | ABS Plastic                                                    |
| nperature | -4°~131° F (-20°~55° C)                                        |
| •         | 13/4"x21/8"x17/16" (44x55x37 mm)                               |
|           | e e dicator Relay Sensor                                       |