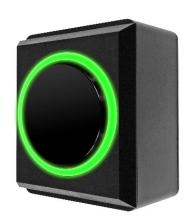

# **Infrared Proximity Sensor**

CS-PD535-TAQ Square, LED status indicator

#### **Features:**

- No-touch operation reduces the risk of spread of germs, viruses, etc., through cross-contamination
- Adjustable sensor range 2<sup>3</sup>/<sub>8</sub>"-8" (6~20 cm), 3A relay, adjustable trigger duration 0.5~30 seconds or toggle
- LED illuminated sensor area for easy identification
- Selectable LED colors (turns from red to green or green to red) to show if the sensor is activated

#### **LED Indicators (Selectable):**

Activated