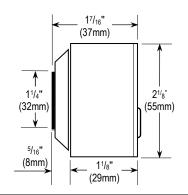

#### **Specifications:**

| tage      | 12~24 VDC                                                      |
|-----------|----------------------------------------------------------------|
| (max.)    | 120mA@12VDC                                                    |
|           | Form C dry contact, NO/NC/COM, 3A@24VDC                        |
|           | Quick-connect, screwless terminal block                        |
| ie        | 10mS                                                           |
|           | Adjustable, 0.5~30s, toggle, or as long as sensor is triggered |
| е         | Adjustable, 23/8"~8" (6~20cm)                                  |
| dicator   | Selectable red/green or green/red*                             |
| Relay     | 500,000 cycles                                                 |
| Sensor    | 100,000 hours                                                  |
| l         | ABS Plastic                                                    |
| nperature | -4°~131° F (-20°~55° C)                                        |
| •         | 13/4"x21/8"x17/16" (44x55x37 mm)                               |
|           | e e dicator Relay Sensor                                       |