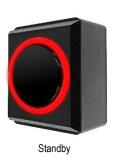

|
| dicator   | Selectable red/green or green/red*                             |
| Relay     | 500,000 cycles                                                 |
| Sensor    | 100,000 hours                                                  |
| l         | ABS Plastic                                                    |
| nperature | -4°~131° F (-20°~55° C)                                        |
| •         | 13/4"x21/8"x17/16" (44x55x37 mm)                               |
|           | e e dicator Relay Sensor                                       |

<sup>\*</sup>Selectable by jumper

### **Sample Applications:**



Access control



Replace mechanical switch (machinery, dispensers, medical devices, etc.)

#### Overview:





#### **LED Indicators (Selectable):**





Activated

## SECO-LARM® U.S.A., Inc.

16842 Millikan Avenue, Irvine, CA 92606

**Phone:** (949) 261-2999 | (800) 662-0800 **Fax:** (949) 261-7326 **Website:** www.seco-larm.com **Email:** sales@seco-larm.com