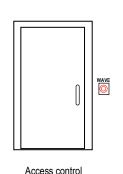

### **Sample Applications:**

Access control

Replace mechanical switch (machinery, dispensers, medical devices, etc.)