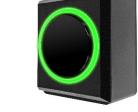

|
| dicator   | Selectable red/green or green/red*                             |
| Relay     | 500,000 cycles                                                 |
| Sensor    | 100,000 hours                                                  |
| l         | ABS Plastic                                                    |
| nperature | -4°~131° F (-20°~55° C)                                        |
| •         | 13/4"x21/8"x17/16" (44x55x37 mm)                               |
|           | e e dicator Relay Sensor                                       |

<sup>\*</sup>Selectable by jumper

### **Sample Applications:**



Access control



Replace mechanical switch (machinery, dispensers, medical devices, etc.)

#### Overview:





#### **LED Indicators (Selectable):**





Activated

## SECO-LARM® U.S.A., Inc.

16842 Millikan Avenue, Irvine, CA 92606

**Phone:** (949) 261-2999 | (800) 662-0800 **Fax:** (949) 261-7326 **Website:** www.seco-larm.com **Email:** sales@seco-larm.com