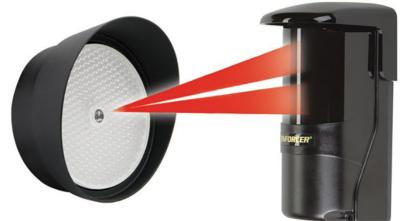

# 50ft Reflective Photoelectric Beam Sensor

**E-931-S50RRGQ** Range: Up to 50ft (15m)

#### Features:

- Up to 50ft (15m) range
- For outdoor gates, garage doors, etc.
- Weatherproof (IP55) construction for indoor/outdoor use
- Anti-condensation housing
- Dual-color LED alignment system
- Form C relay: 500mA@30VAC/VDC
- Tamper switch: N.C. 500mA@30VAC/VDC
- 31/4" (82mm) Round reflector with hood included
- Compact size
- Monitored output:
  - N.C.
  - 10k Ω Resistor