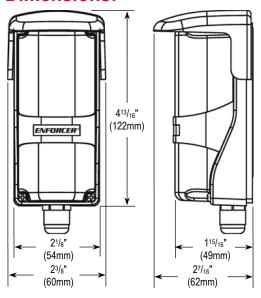

| Solid red         |         | No beam signal, triggered                                               |
| Trigger Output        |                   |         | SPDT Relay output (NO/NC/COM, with built-in 10kΩ resistor on NO output) |
| Switching capacity    |                   |         | 500mA@30VAC/VDC                                                         |
| Tamper switch         |                   |         | 500mA@30VAC/VDC                                                         |
| IP Rating             |                   |         | IP55                                                                    |
| Operating temperature |                   |         | -13°~140°F (-25°~60°C)                                                  |

#### **Dimensions:**



## SECO-LARM® U.S.A., Inc.

16842 Millikan Avenue, Irvine, CA 92606

**Phone:** (949) 261-2999 | (800) 662-0800 **Fax:** (949) 261-7326 **Website:** www.seco-larm.com **Email:** sales@seco-larm.com

CE REALS