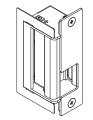

|
| Operating temperature |       | 14°~113° F (-10°~45° C)                                                                                          |
| Operating humidity    |       | 0~85%                                                                                                            |
| Dimensions            |       | 1 <sup>5</sup> / <sub>8</sub> "x3 <sup>5</sup> / <sub>16</sub> "x1 <sup>13</sup> / <sub>16</sub> " (42x84x47 mm) |













Five Faceplates Included (see back for details)

# **Dimensions:**





16842 Millikan Avenue, Irvine, CA 92606

**Phone:** (949) 261-2999 | (800) 662-0800 **Fax:** (949) 261-7326 **Website:** www.seco-larm.com **Email:** sales@seco-larm.com



# SECO-LARM®

# **Faceplates:**





SD-996SS-11D2Q



SD-996SS-11L1Q



SD-996SS-11L2Q



SD-996SS-11L3Q





16842 Millikan Avenue, Irvine, CA 92606

Phone: (949) 261-2999 | (800) 662-0800 Fax: (949) 261-7326 Website: www.seco-larm.com Email: sales@seco-larm.com