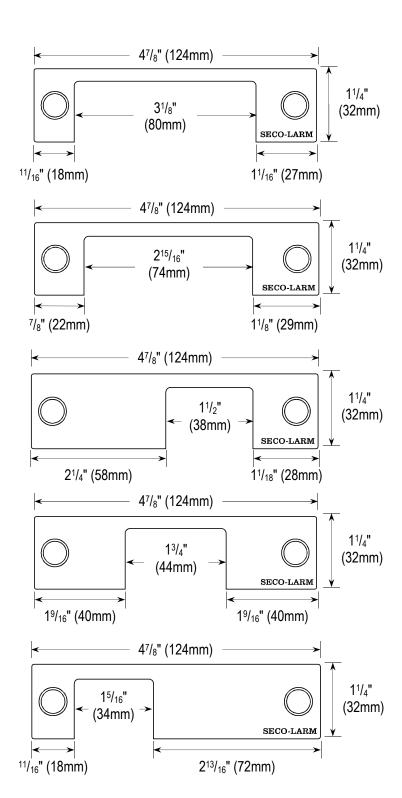

Five Faceplates Included (see back for details)

# **Faceplates:**

SD-996SS-11D2Q

SD-996SS-11L1Q

SD-996SS-11L2Q

SD-996SS-11L3Q

16842 Millikan Avenue, Irvine, CA 92606

Phone: (949) 261-2999 | (800) 662-0800 Fax: (949) 261-7326 Website: www.seco-larm.com Email: sales@seco-larm.com