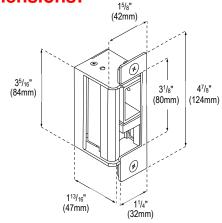

# **Specifications:**

| •                     |       |                                                                                                                  |
|-----------------------|-------|------------------------------------------------------------------------------------------------------------------|
| Operating voltage     |       | 12/24 VDC                                                                                                        |
| Current draw          | 12VDC | 300mA                                                                                                            |
|                       | 24VDC | 150mA                                                                                                            |
| Static strength       |       | 1,000-lb (4448N)                                                                                                 |
| Dynamic strength      |       | 33ft-lb (45J)                                                                                                    |
| Endurance             |       | 250,000 cycles (UL Tested), Level IV                                                                             |
| Destructive attack    |       | Level I                                                                                                          |
| Line security         |       | Level I                                                                                                          |
| Standby power         |       | Level I                                                                                                          |
| Latch throw           |       | 1" (25mm) max with 1/8" (3mm) door gap                                                                           |
| Operating temperature |       | 14°~113° F (-10°~45° C)                                                                                          |
| Operating humidity    |       | 0~85%                                                                                                            |
| Dimensions            |       | 1 <sup>5</sup> / <sub>8</sub> "x3 <sup>5</sup> / <sub>16</sub> "x1 <sup>13</sup> / <sub>16</sub> " (42x84x47 mm) |

# **Dimensions:**

16842 Millikan Avenue, Irvine, CA 92606

**Phone:** (949) 261-2999 | (800) 662-0800 **Fax:** (949) 261-7326 **Website:** www.seco-larm.com **Email:** sales@seco-larm.com