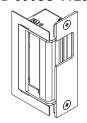

# **Electric Door Strike with Vertical Adjustment**

### SD-996C-NUVQ

12/24 VDC, Fail-Safe or Fail-Secure, UL Listed

The SECO-LARM SD-996C-NUVQ Electric Door Strike with Vertical Adjustment is compatible with a wide range of lock types including cylindrical, mortise, and mortise exit devices and can be configured for use in wood, aluminum, or metal doors. Included are various ANSI-sized faceplates that can be easily installed on the strike to match the door lock type and the strike is easily field-configurable for fail-safe or fail-secure applications.