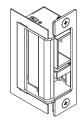

|
| Operating temperature |       | 14°~113° F (-10°~45° C)                                                                                          |
| Operating humidity    |       | 0~85%                                                                                                            |
| Dimensions            |       | 1 <sup>5</sup> / <sub>8</sub> "x3 <sup>5</sup> / <sub>16</sub> "x1 <sup>13</sup> / <sub>16</sub> " (42x84x47 mm) |













Five Faceplates Included (see back for details)

# **Dimensions:**





16842 Millikan Avenue, Irvine, CA 92606

**Phone:** (949) 261-2999 | (800) 662-0800 **Fax:** (949) 261-7326 **Website:** www.seco-larm.com **Email:** sales@seco-larm.com



# SECO-LARM®

# **Faceplates:**





SD-996SS-11D2Q



SD-996SS-11L1Q



SD-996SS-11L2Q



SD-996SS-11L3Q





16842 Millikan Avenue, Irvine, CA 92606

Phone: (949) 261-2999 | (800) 662-0800 Fax: (949) 261-7326 Website: www.seco-larm.com Email: sales@seco-larm.com