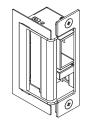

|
| Operating temperature |       | 14°~113° F (-10°~45° C)                                                                                          |
| Operating humidity    |       | 0~85%                                                                                                            |
| Dimensions            |       | 1 <sup>5</sup> / <sub>8</sub> "x3 <sup>5</sup> / <sub>16</sub> "x1 <sup>13</sup> / <sub>16</sub> " (42x84x47 mm) |













Five Faceplates Included (see back for details)

# **Dimensions:**





16842 Millikan Avenue, Irvine, CA 92606

**Phone:** (949) 261-2999 | (800) 662-0800 **Fax:** (949) 261-7326 **Website:** www.seco-larm.com **Email:** sales@seco-larm.com



# SECO-LARM®

# **Faceplates:**





SD-996SS-11D2Q



SD-996SS-11L1Q



SD-996SS-11L2Q



SD-996SS-11L3Q





16842 Millikan Avenue, Irvine, CA 92606

Phone: (949) 261-2999 | (800) 662-0800 Fax: (949) 261-7326 Website: www.seco-larm.com Email: sales@seco-larm.com