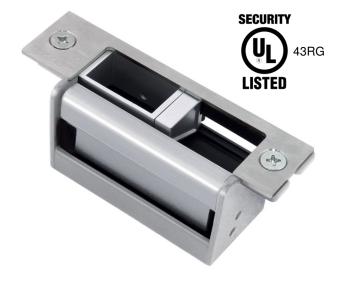

# **Electric Door Strike with Vertical Adjustment**

### SD-996C-NUVQ

12/24 VDC, Fail-Safe or Fail-Secure, UL Listed

The SECO-LARM SD-996C-NUVQ Electric Door Strike with Vertical Adjustment is compatible with a wide range of lock types including cylindrical, mortise, and mortise exit devices and can be configured for use in wood, aluminum, or metal doors. Included are various ANSI-sized faceplates that can be easily installed on the strike to match the door lock type and the strike is easily field-configurable for fail-safe or fail-secure applications.

#### Features:

- UL 294 and UL 1034 Listed
- 12/24 VDC Operation
- Vertical adjustable deadbolt opening, sliding shim keeper, and deadlatch ramp accommodates a wide range of locks
- Accommodates deadbolts up to 1"
- Field selectable for fail-safe or fail-secure
- Includes 5 different stainless-steel faceplates
- Includes trim plate to hide gaps in installation
- · Reversible non-handed design
- Static strength 1,000-lb (4448N)
- Dynamic strength 33ft-lb (45J)
- Tested to 250,000 cycles (UL Tested)
- Low current draw: 300mA@12VDC & 150mA@24VDC