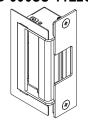

# **Electric Door Strike with Vertical Adjustment**

### SD-996C-NUVQ

12/24 VDC, Fail-Safe or Fail-Secure, UL Listed

The SECO-LARM SD-996C-NUVQ Electric Door Strike with Vertical Adjustment is compatible with a wide range of lock types including cylindrical, mortise, and mortise exit devices and can be configured for use in wood, aluminum, or metal doors. Included are various ANSI-sized faceplates that can be easily installed on the strike to match the door lock type and the strike is easily field-configurable for fail-safe or fail-secure applications.