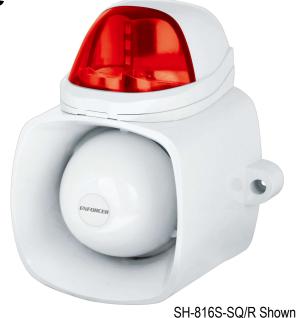

**Self-Contained Siren/Strobe** 

SH-816S-SQ/A Siren/Strobe, Amber SH-816S-SQ/C Siren/Strobe, Clear SH-816S-SQ/B Siren/Strobe, Blue SH-816S-SQ/R Siren/Strobe, Red

SH-816S-BQ Siren

The ENFORCER Siren/Strobe is a multi-purpose device: siren, speaker, and (SH-816S-SQ only) an LED strobe. It can serve as a regular siren, but also has an audio input that can be used to play audio or broadcast messages. Audio input will override the siren for the duration of the broadcast. The SH-816S-SQ strobe light is available with amber, blue, clear, or red lenses.

SH-816S-SQ/R Shown