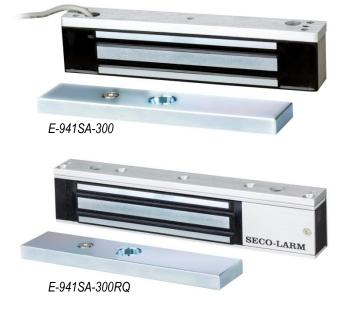

# E-941SA-300 E-941SA-300RQ

Indoor and outdoor use

Indoor use, with mounting brackets available

### Features:

- 300-lb Holding force
- Perfect for cabinets, small enclosures, and pedestrian gates
- Anodized aluminum housing (US 28)
- Detachable mounting bracket included
- No residual magnetism
- MOV Surge protection
- Complete mounting hardware included
- RoHS Compliant

#### E-941SA-300 Only:

- 36" Hookup wire included
- Weatherproof for indoor and outdoor use

#### E-941SA-300RQ Only:

- "L" (E-941S300R/LQ), "Z" (E-941S300R/ZQ), and "U" (E-941S300R/UQ) Brackets available for easy mounting
- Selectable 12/24 VDC operation