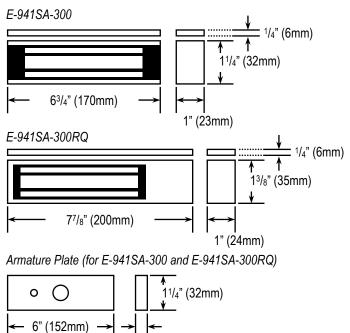

# SECO-LARM®

# Access

# 300-lb Electromagnetic Locks

# E-941SA-300 E-941SA-300RQ

Indoor and outdoor use

Indoor use, with mounting brackets available

### Features:

- 300-lb Holding force
- Perfect for cabinets, small enclosures, and pedestrian gates
- Anodized aluminum housing (US 28)
- Detachable mounting bracket included
- No residual magnetism
- MOV Surge protection
- Complete mounting hardware included
- RoHS Compliant

#### E-941SA-300 Only:

- 36" Hookup wire included
- Weatherproof for indoor and outdoor use

#### E-941SA-300RQ Only:

- "L" (E-941S300R/LQ), "Z" (E-941S300R/ZQ), and "U" (E-941S300R/UQ) Brackets available for easy mounting
- Selectable 12/24 VDC operation



## **Dimensions:**



## **Specifications:**

| Model                 |       | E-941SA-300               | E-941SA-300RQ         |
|-----------------------|-------|---------------------------|-----------------------|
| Holding force         |       | 300-lb (136kg)            |                       |
| Operating voltage     |       | 12VDC                     | 12/24VDC              |
| Current draw          | 12VDC | 314mA@12VDC               | 420mA@12VDC           |
|                       | 24VDC | N/A                       | 210mA@24VDC           |
| Operating temperature |       | 14°~131° F (-10°~55° C)   |                       |
| Weight                |       | 2-lb, 13.5-oz<br>(1.29kg) | 3-lb, 5-oz<br>(1.5kg) |

## SECO-LARM<sup>®</sup> U.S.A., Inc.

16842 Millikan Avenue, Irvine, CA, 92606 Tel (