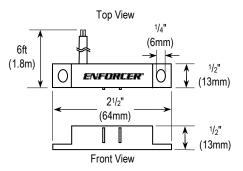

# Specifications:

| Loop type                |          |       | Open loop                     |
|--------------------------|----------|-------|-------------------------------|
| Electrical configuration |          |       | N.O.                          |
| Operating voltage        |          |       | 5~24 VDC                      |
| Current                  |          | 12VDC | 30mA                          |
| draw (max.)              |          | 24VDC | 50mA                          |
| Wire                     |          |       | 6ft (1.8m) 2C (22AWG)         |
| Case                     | Color    |       | White                         |
|                          | Material |       | ABS                           |
| Operating temperature    |          |       | 32°~140° F (0°~60° C)         |
| Dimensions               |          |       | 21/2"x1/2"x1/2" (64x13x13 mm) |
| Weight                   |          |       | 1 6-oz (44g)                  |

## **Dimensions:**