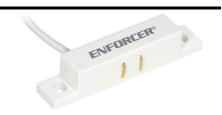

# SSW-113H Water Sensor Manual

### Features:

- Install anywhere water damage may occur
- Detects conductive, non-flammable liquids
- For open loop circuits
- Automatic reset

### Parts List:

2x Water Sensor

4x Screws

1x Manual