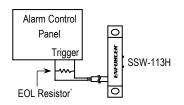

# Sample Application:

NOTE: Connect Water Sensor to an alarm control panel or relay module. Do not wire directly to siren, strobe, etc. After installation, test unit with damp sponge or paper. Inspect annually and replace if there is any corrosion or damage.

### **Alarm Control Panel**

\*If the panel uses an EOL resistor (not included), then 6VDC is the minimum requirement.