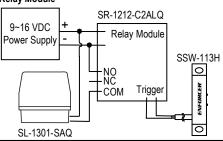

# Sample Application:

NOTE: Connect Water Sensor to an alarm control panel or relay module. Do not wire directly to siren, strobe, etc. After installation, test unit with damp sponge or paper. Inspect annually and replace if there is any corrosion or damage.

### **Relay Module**

**WARRANTY:** This SECO-LARM product is warranted against defects in material and workmanship while used in normal service for two (2) years from the date of sale to the original customer.