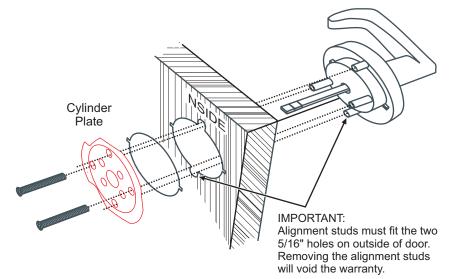

## Installation Manual **ENFORCER 5D-962HL-4A**

Locking Door Handle

- Use with SD-962AR-36A
- USD26D Finish
- Non-handed.
- Entry type.
- 2 Keys included.

WARRANTY: This SECO-LARM product is warranted against defects in material and workmanship while used in normal service for a period of one (1) year from the date of sale to the original customer. Our obligation is limited to the repair or replacement of any defective part if the unit is returned, transportation prepaid, to SECO-LARM.