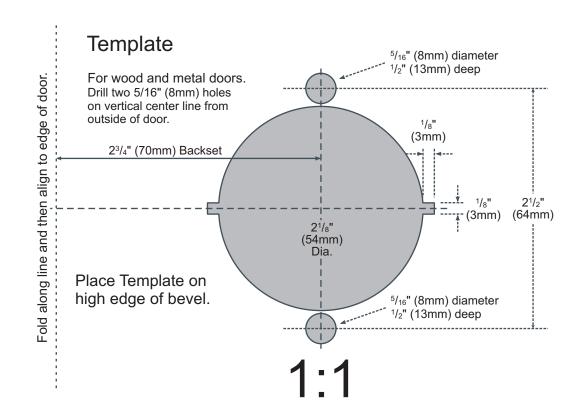

## Installation Manual **ENFORCER 5D-962HL-4A**

Locking Door Handle

- Use with SD-962AR-36A
- USD26D Finish
- Non-handed.
- Entry type.
- 2 Keys included.



WARRANTY: This SECO-LARM product is warranted against defects in material and workmanship while used in normal service for a period of one (1) year from the date of sale to the original customer. Our obligation is limited to the repair or replacement of any defective part if the unit is returned, transportation prepaid, to SECO-LARM.

## SECO-LARM U.S.A., Inc.

16842 Millikan Avenue, Irvine, CA 92606

Tel: 800-662-0800 / 949-261-2999 Fax: 949-261-7326

Made in Taiwan

Website: www.seco-larm.com E-mail: sales @seco-larm.com

PITSW6
ExitDeviceLeverTrimA4g.cdi



Cut or fold along the dotted line.