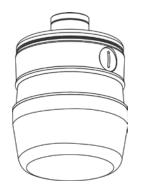

Installation to Conduit Drop

Installation to Conduit Box

Installation to Conduit Box and Conduit Drop

SECO-LARM® **SL/** 

#### Sample Installation

**Step One:** After installing/assembling conduit box/conduit drop, attach adapter plate as shown below

To Conduit Drop Only

To Conduit Box Only

To Conduit Box and Conduit Drop

**Step Two:** Install Strobe Light to Adapter Plate (already attached to Conduit Box/Drop in Step One)