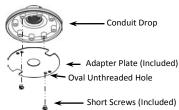

### Parts List

- 1x Drop Bracket (SL-1901-DAQ) or Box Bracket (SL-1901-JAQ)
- 1x Adapter Plate
- 1x Rubber Gasket
- 1x Manual

- 4x Medium Screws (for Conduit Drop and Conduit Box Installation)
- 2x Short Screws
- 2x Long Screws

#### Sample Installation

**Step One:** After installing/assembling conduit box/conduit drop, attach adapter plate as shown below

To Conduit Drop Only

To Conduit Box Only

To Conduit Box and Conduit Drop

**Step Two:** Install Strobe Light to Adapter Plate (already attached to Conduit Box/Drop in Step One)