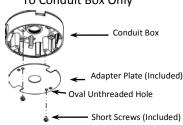

#### Sample Installation

**Step One:** After installing/assembling conduit box/conduit drop, attach adapter plate as shown below

To Conduit Drop Only

To Conduit Box Only

To Conduit Box and Conduit Drop

**Step Two:** Install Strobe Light to Adapter Plate (already attached to Conduit Box/Drop in Step One)