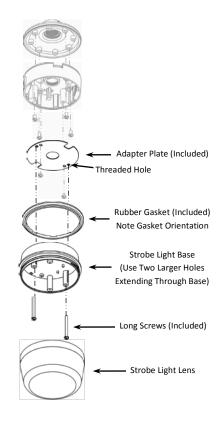

#### Sample Installation

**Step One:** After installing/assembling conduit box/conduit drop, attach adapter plate as shown below

To Conduit Drop Only

To Conduit Box Only

To Conduit Box and Conduit Drop

**Step Two:** Install Strobe Light to Adapter Plate (already attached to Conduit Box/Drop in Step One)