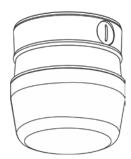

Installation to Conduit Drop

Installation to Conduit Box

Installation to Conduit Box and Conduit Drop

SECO-LARM® **SL/** 

#### Sample Installation

**Step One:** After installing/assembling conduit box/conduit drop, attach adapter plate as shown below

To Conduit Drop Only

To Conduit Box Only

To Conduit Box and Conduit Drop

**Step Two:** Install Strobe Light to Adapter Plate (already attached to Conduit Box/Drop in Step One)