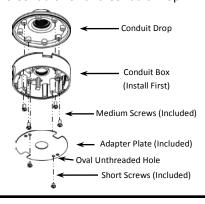

#### Sample Installation

**Step One:** After installing/assembling conduit box/conduit drop, attach adapter plate as shown below

To Conduit Drop Only

To Conduit Box Only

To Conduit Box and Conduit Drop

**Step Two:** Install Strobe Light to Adapter Plate (already attached to Conduit Box/Drop in Step One)