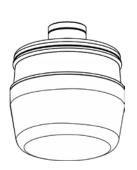

Installation to Conduit Drop

Installation to Conduit Box

Installation to Conduit Box and Conduit Drop

SECO-LARM® **SL/** 

#### Sample Installation

**Step One:** After installing/assembling conduit box/conduit drop, attach adapter plate as shown below

To Conduit Drop Only

To Conduit Box Only

To Conduit Box and Conduit Drop

**Step Two:** Install Strobe Light to Adapter Plate (already attached to Conduit Box/Drop in Step One)