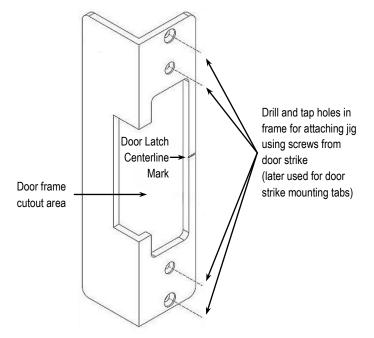

## **Overview:**

The Installation Jig provides increased accuracy in cutting metal door frames and mounting SD-995C series door strikes.

WARRANTY: This SECO-LARM product is warranted against defects in material and workmanship while used in normal service for 1 (one) year from the date of sale to the original customer.