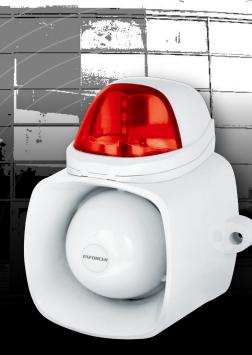

## 4-in-1

## Multi-Purpose Siren/Strobe

- Two inputs for different warning levels
- · First input triggers siren/strobe
- Second input overrides first with your custom message
- · Can also serve as a PA broadcast
- IP65 Weatherproof for outdoor/indoor use

SH-816S-SMQ/B

SH-816S-SQ/X\*

\*All three colors also available without the custom message function with each input triggering either siren, strobe, or both (shown above right, SH-816S-SQ/x, replacing the x with the first letter of the desired lens color—red, clear, or blue).