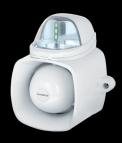

## 4-in-1

## Multi-Purpose Siren/Strobe

- Two inputs for different warning levels
- · First input triggers siren/strobe
- Second input overrides first with your custom message
- · Can also serve as a PA broadcast
- IP65 Weatherproof for outdoor/indoor use

SH-816S-SMQ/B

SH-816S-SQ/X\*

\*All three colors also available without the custom message function with each input triggering either siren, strobe, or both (shown above right, SH-816S-SQ/x, replacing the x with the first letter of the desired lens color—red, clear, or blue).