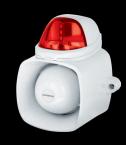

SH-816S-SMQ/B

SH-816S-SQ/X\*

\*All three colors also available without the custom message function with each input triggering either siren, strobe, or both (shown above right, SH-816S-SQ/x, replacing the x with the first letter of the desired lens color—red, clear, or blue).