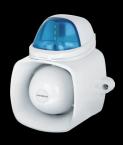

## Multi-Purpose Siren/Strobe

- Two inputs for different warning levels
- · First input triggers siren/strobe
- Second input overrides first with your custom message
- · Can also serve as a PA broadcast
- IP65 Weatherproof for outdoor/indoor use

SH-816S-SMQ/B

SH-816S-SQ/X\*

\*All three colors also available without the custom message function with each input triggering either siren, strobe, or both (shown above right, SH-816S-SQ/x, replacing the x with the first letter of the desired lens color—red, clear, or blue).