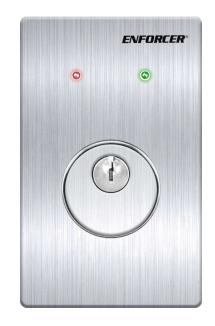

## Mortise Cylinder Key Switches with LED

**SD-72231-6MQ** *DPDT Maintained* **SD-72281-6MQ** *DPDT Momentary* 

The ENFORCER Single-Gang Mortise Cylinder Key Switches with LED (available with either momentary or maintained outputs) allows a user to force a door to unlock with a keyed switch when a keypad or proximity card reader fails to activate an electronic lock. This provides a backup for access control systems, so that the system is not reliant on the integrity of a single device.

- Keyed mortise cylinder (2 keys included)
- Mortise cylinder removable for ease of keying
- Red (standby) and green (triggered) LEDs
- Flush mount with vandal-resistant security screws
- Chrome-plated aluminum back plate fits a standard singlegang back box
- Stainless steel front cover conceals mounting screws
- DPDT, 25A@24VAC contact rating
- · Color-coded wires for easy wiring
- Maintained output (SD-72231-6MQ) or momentary (SD-72281-6MQ) output